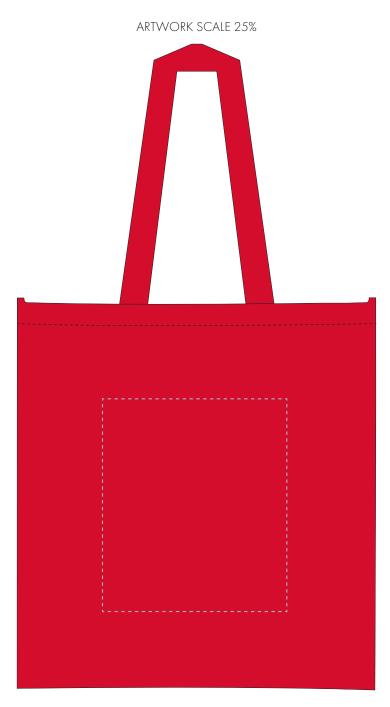

Product and Artwork Proof TUCANA SHOPPER

Your Ref: Quantity: Product Code: QB0568
Our Ref: Version: 1 Product Colour: RED

## **PANTONE REFERENCE(S)**

♣ Full colour printing

Product Image for visualisation - colours may vary

The dashed line is to demonstrate print area and will not appear on your printed item

| ARTWORK SCALE 100%            |      |  |
|-------------------------------|------|--|
| Max print area: 195mm x 225mm |      |  |
|                               |      |  |
| 1                             |      |  |
| 1<br>1<br>1                   |      |  |
|                               |      |  |
|                               |      |  |
|                               |      |  |
|                               |      |  |
|                               |      |  |
|                               |      |  |
|                               |      |  |
|                               |      |  |
|                               |      |  |
|                               |      |  |
|                               |      |  |
|                               |      |  |
|                               |      |  |
|                               |      |  |
|                               |      |  |
|                               |      |  |
|                               |      |  |
|                               |      |  |
|                               |      |  |
|                               |      |  |
|                               |      |  |
|                               |      |  |
|                               |      |  |
|                               |      |  |
|                               |      |  |
|                               |      |  |
|                               |      |  |
|                               |      |  |
|                               |      |  |
|                               |      |  |
|                               |      |  |
| 1                             |      |  |
|                               |      |  |
|                               |      |  |
|                               |      |  |
| 1                             |      |  |
|                               |      |  |
|                               |      |  |
|                               |      |  |
| 1                             |      |  |
|                               |      |  |
|                               |      |  |
| 1                             | <br> |  |
|                               |      |  |
|                               |      |  |